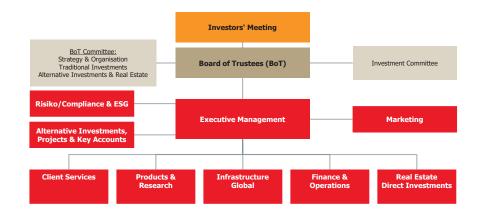

## VERY EXPERIENCED BOARD OF TRUSTEES

- · Yvar Mentha, President, Partner BRP Bizzozero & Partners SA, Geneva
- Remo Keller, Member, Director, Pension Foundation BKW, Bern
- Stephan Köhler, Member, Senior Portfolio Manager, Pension Fund of F. Hoffmann-La Roche, Basel
- Stefan Kühne, Vice-President, Head of Securities, PKE Energy Pension Foundation, Zurich
- Serge Ledermann, Member, Independent Expert, Tannay
- Josef Lütolf, Member, Head of Asset Management, Lucerne Pension Fund, Lucerne
- · Christoph Ryter, Member, Director, Migros Pension Fund, Schlieren
- Prof. Dr. Jacques-André Schneider, Member, Lawyer, Geneva
- · Peter Voser, Member, Deputy Head of Capital Investments, Aargau Pension Fund, Aarau
- · Adrian Weibel, Member, Head of Capital Investments, Deputy Head of the Pension Fund Thurgau, Kreuzlingen
- Beat Wüst, Member, Head of Asset Management, GastroSocial Pension Fund, Aarau