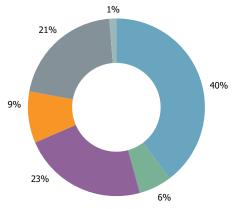

## ASSETS UNDER MANAGEMENT: CHF 10 MRD. (GROSS)

■ Equities ■ Bonds ■ Real Estate ■ MIXTA ■ Alternatives ■ Money Market